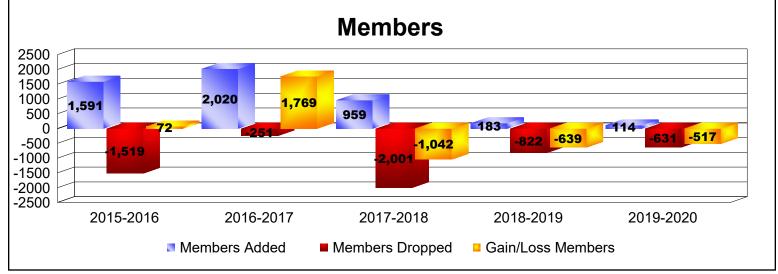

District 386 As of June 2020 Cumulative

| Year      | New<br>Clubs | Dropped<br>Clubs | Gain/<br>Loss<br>Clubs | New<br>Members | Charter<br>Members | Reinstate<br>Members | Transfer<br>Members | Total<br>Member<br>Added | Total<br>Members<br>Dropped | Gain/<br>Loss<br>Members |
|-----------|--------------|------------------|------------------------|----------------|--------------------|----------------------|---------------------|--------------------------|-----------------------------|--------------------------|
| 2015-2016 | 21           | -3               | 18                     | 787            | 751                | 25                   | 28                  | 1591                     | -1519                       | 72                       |
| 2016-2017 | 31           | -9               | 22                     | 897            | 1062               | 40                   | 21                  | 2020                     | -251                        | 1769                     |
| 2017-2018 | 5            | -4               | 1                      | 619            | 252                | 63                   | 25                  | 959                      | -2001                       | -1042                    |
| 2018-2019 | 0            | -2               | -2                     | 128            | 31                 | 3                    | 21                  | 183                      | -822                        | -639                     |
| 2019-2020 | 0            | -6               | -6                     | 0              | 60                 | 43                   | 11                  | 114                      | -631                        | -517                     |
| Average   | 11           | -5               | 7                      | 486            | 431                | 35                   | 21                  | 973                      | -1045                       | -71                      |