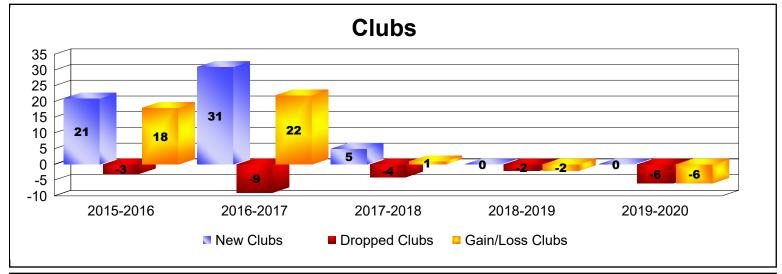

District 386 As of June 2020 Cumulative

| Year      | New<br>Clubs | Dropped<br>Clubs | Gain/<br>Loss<br>Clubs | New<br>Members | Charter<br>Members | Reinstate<br>Members | Transfer<br>Members | Total<br>Member<br>Added | Total<br>Members<br>Dropped | Gain/<br>Loss<br>Members |
|-----------|--------------|------------------|------------------------|----------------|--------------------|----------------------|---------------------|--------------------------|-----------------------------|--------------------------|
| 2015-2016 | 21           | -3               | 18                     | 787            | 751                | 25                   | 28                  | 1591                     | -1519                       | 72                       |
| 2016-2017 | 31           | -9               | 22                     | 897            | 1062               | 40                   | 21                  | 2020                     | -251                        | 1769                     |
| 2017-2018 | 5            | -4               | 1                      | 619            | 252                | 63                   | 25                  | 959                      | -2001                       | -1042                    |
| 2018-2019 | 0            | -2               | -2                     | 128            | 31                 | 3                    | 21                  | 183                      | -822                        | -639                     |
| 2019-2020 | 0            | -6               | -6                     | 0              | 60                 | 43                   | 11                  | 114                      | -631                        | -517                     |
| Average   | 11           | -5               | 7                      | 486            | 431                | 35                   | 21                  | 973                      | -1045                       | -71                      |