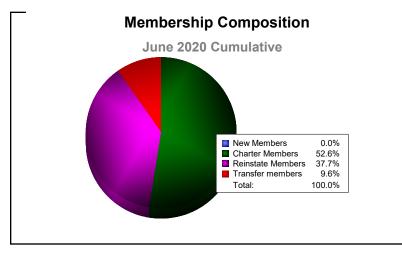

District 386 As of June 2020 Cumulative

| Year      | New<br>Clubs | Dropped<br>Clubs | Gain/<br>Loss<br>Clubs | New<br>Members | Charter<br>Members | Reinstate<br>Members | Transfer<br>Members | Total<br>Member<br>Added | Total<br>Members<br>Dropped | Gain/<br>Loss<br>Members |
|-----------|--------------|------------------|------------------------|----------------|--------------------|----------------------|---------------------|--------------------------|-----------------------------|--------------------------|
| 2015-2016 | 21           | -3               | 18                     | 787            | 751                | 25                   | 28                  | 1591                     | -1519                       | 72                       |
| 2016-2017 | 31           | -9               | 22                     | 897            | 1062               | 40                   | 21                  | 2020                     | -251                        | 1769                     |
| 2017-2018 | 5            | -4               | 1                      | 619            | 252                | 63                   | 25                  | 959                      | -2001                       | -1042                    |
| 2018-2019 | 0            | -2               | -2                     | 128            | 31                 | 3                    | 21                  | 183                      | -822                        | -639                     |
| 2019-2020 | 0            | -6               | -6                     | 0              | 60                 | 43                   | 11                  | 114                      | -631                        | -517                     |
| Average   | 11           | -5               | 7                      | 486            | 431                | 35                   | 21                  | 973                      | -1045                       | -71                      |